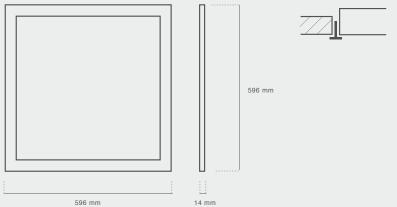

anodized aluminium

Power led light source



| COLOR<br>TEMPERATURE | LEDs<br>NUMBER   | POWER CONSUMPTION | INPUT<br>VOLTAGE | BEAM<br>ANGLE | LUMINOUS<br>FLUX<br>@25° C | CRI |
|----------------------|------------------|-------------------|------------------|---------------|----------------------------|-----|
| cool white           | 56 mid-power led | 28,5W<br>38 W     | 24 Vdc           | 120°          | 2950 lm<br>3830 lm         | >75 |
| pure white           | 56 mid-power led | 28,5W<br>38 W     | 24 Vdc           | 120°          | 2650 lm<br>3440 lm         | >80 |
| warm white           | 56 mid-power led | 28,5W<br>38 W     | 24 Vdc           | 120°          | 2350 lm<br>3060 lm         | >85 |









## **PRODUCT DIMENSIONS**

# · CONICAL DIAGRAM

### AND PHOTOMETRIC CURVE



NET WEIGHT: 4,75 KG

Suitable for ceiling and suspension installations (suspensions kit with steel cable)





#### Frame

Outer frame made with anodized aluminium, extruded from a Dinema matrix



Diffused light, without glare.

Available in 3 different color temperatures of white light