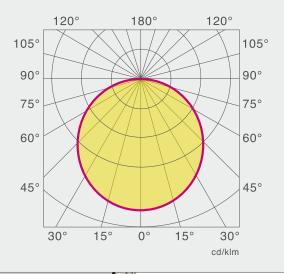

# · CONICAL DIAGRAM

### AND PHOTOMETRIC CURVE

NET WEIGHT: 4,75 KG

Suitable for ceiling and suspension installations (suspensions kit with steel cable)