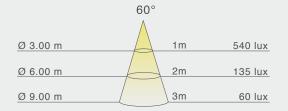

# · CONICAL DIAGRAM

### AND PHOTOMETRIC CURVE

NET WEIGHT: 4,75 KG

Suitable for ceiling and suspension installations (suspensions kit with steel cable)